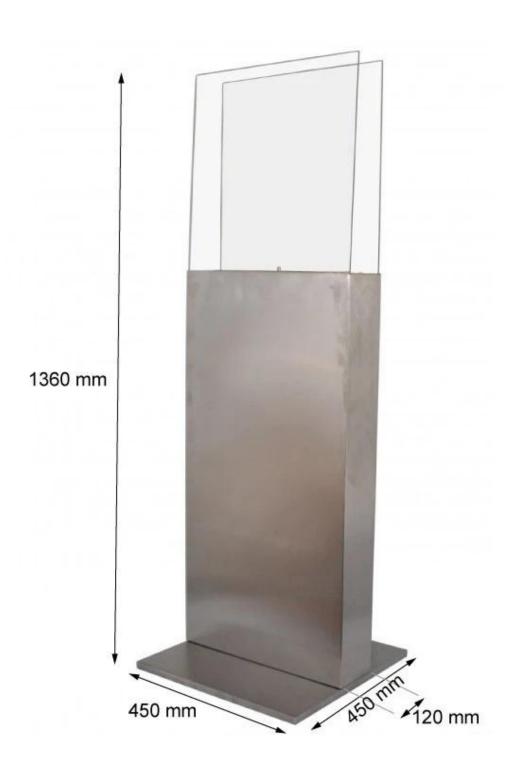

## **Dimensions & Weight**

| Length/Width | 45 cm   |
|--------------|---------|
| Height       | 136 cm  |
| Depth        | 12 cm   |
| Weight       | 15,5 kg |