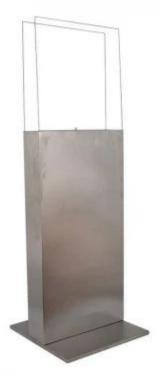

# **TALL FREESTANDING BIO FIREPLACE**

BIO-20-201

The tall bioethanol fireplace from ScandiFlames is an exclusive and eye-catching piece made of stainless steel with two safety glasses at the top. This freestanding bioethanol fireplace is designed for both commercial and private use and can easily be moved around. It operates on bioethanol and requires no electricity, making it easy to install and use. With a burn time of 3 hours and a heat output of 1.5 kW, it creates a calm and beautiful atmosphere wherever it is placed.

## **Material and Appearance**

| Material   | Steel           |
|------------|-----------------|
| Colour     | Stainless Steel |
| Flame view | All sides       |
| Shape      | Oblong          |

| Glas included  | Yes  |  |
|----------------|------|--|
| Glas Illelaaca | . 65 |  |