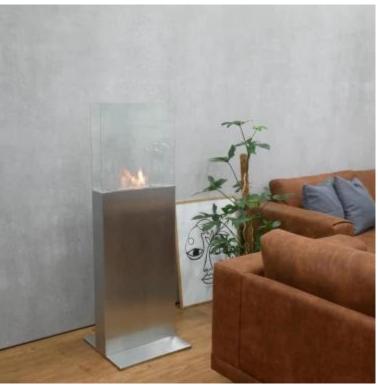

# **TALL FREESTANDING BIO FIREPLACE**

BIO-20-201

The tall bioethanol fireplace from ScandiFlames is an exclusive and eye-catching piece made of stainless steel with two safety glasses at the top. This freestanding bioethanol fireplace is designed for both commercial and private use and can easily be moved around. It operates on bioethanol and requires no electricity, making it easy to install and use. With a burn time of 3 hours and a heat output of 1.5 kW, it creates a calm and beautiful atmosphere wherever it is placed.