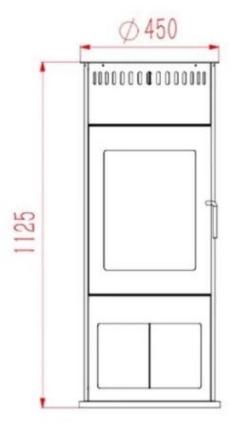

### **Dimensions & Weight**

| Height   | 112 cm |
|----------|--------|
| Diameter | 42 cm  |
| Weight   | 34 kg  |