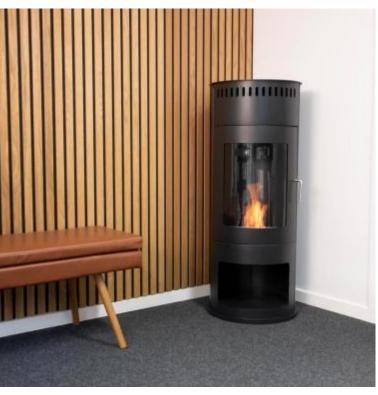

# **WASHINGTON - BIOETHANOL WOOD-BURNING STOVE**

BIO-20-240

The Washington stove fireplace from ScandiFlames combines the timeless charm of a classic wood burner with the modern convenience of bioethanol. With a size of H:  $112 \text{ cm x } \emptyset$ : 42 cm, it fits seamlessly into any home. Its 1.5-litre bioethanol burner offers up to 6 hours of burn time and generates a heat output of 2.2 kW, perfect for warming a 25-30 square meter room while you relax, catch up on the latest news, or enjoy time with family. This manually operated fireplace requires no electricity and is completely chimney-free, making it a simple and hassle-free choice for creating a cozy and inviting atmosphere at home.

### **Dimensions & Weight**

| Height   | 112 cm |
|----------|--------|
| Diameter | 42 cm  |
| Weight   | 34 kg  |

## **Material and Appearance**

| Material      | Steel |
|---------------|-------|
| Colour        | Black |
| Glas included | Yes   |