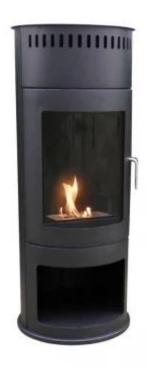

# **WASHINGTON - BIOETHANOL WOOD-BURNING STOVE**

BIO-20-240

The Washington stove fireplace from ScandiFlames combines the timeless charm of a classic wood burner with the modern convenience of bioethanol. With a size of H:  $112 \text{ cm x } \emptyset$ : 42 cm, it fits seamlessly into any home. Its 1.5-litre bioethanol burner offers up to 6 hours of burn time and generates a heat output of 2.2 kW, perfect for warming a 25-30 square meter room while you relax, catch up on the latest news, or enjoy time with family. This manually operated fireplace requires no electricity and is completely chimney-free, making it a simple and hassle-free choice for creating a cozy and inviting atmosphere at home.

### **Dimensions & Weight**

| Height   | 112 cm |
|----------|--------|
| Diameter | 42 cm  |
| Weight   | 34 kg  |

## **Material and Appearance**

| Material      | Steel |
|---------------|-------|
| Colour        | Black |
| Glas included | Yes   |