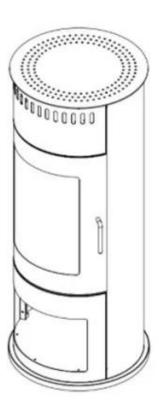

# **WASHINGTON - BIOETHANOL WOOD-BURNING STOVE**

BIO-20-240

The Washington stove fireplace from ScandiFlames combines the timeless charm of a classic wood burner with the modern convenience of bioethanol. With a size of H:  $112 \text{ cm x } \emptyset$ : 42 cm, it fits seamlessly into any home. Its 1.5-litre bioethanol burner offers up to 6 hours of burn time and generates a heat output of 2.2 kW, perfect for warming a 25-30 square meter room while you relax, catch up on the latest news, or enjoy time with family. This manually operated fireplace requires no electricity and is completely chimney-free, making it a simple and hassle-free choice for creating a cozy and inviting atmosphere at home.

### **Dimensions & Weight**

| Height   | 112 cm |
|----------|--------|
| Diameter | 42 cm  |
| Weight   | 34 kg  |

## **Material and Appearance**

| Material      | Steel |
|---------------|-------|
| Colour        | Black |
| Glas included | Yes   |