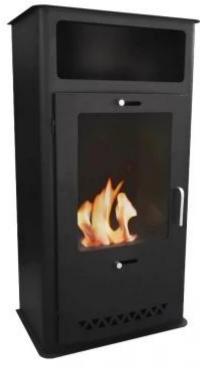

# **BOSTON - BLACK BIOETHANOL STOVE**

BIO-20-239

The ScandiFlames Boston is a black freestanding bioethanol fireplace with a classic stove look, perfect for replacing an old wood stove in your home or summer house. This smart and classic bioethanol fireplace is a reinterpretation of the traditional fireplace, featuring a sleek, authentic look that harmoniously combines traditional and modern elements. The black contrast enhances the flames' vibrant colors and depth. With a burn time of up to 5 hours you can enjoy the cosiness from the fire a whole evening.

## **Material and Appearance**

| Material      | Steel |
|---------------|-------|
| Colour        | Black |
| Glas included | Yes   |