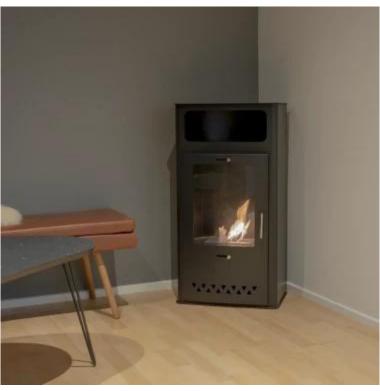

# **BOSTON - BLACK BIOETHANOL STOVE**

BIO-20-239

The ScandiFlames Boston is a black freestanding bioethanol fireplace with a classic stove look, perfect for replacing an old wood stove in your home or summer house. This smart and classic bioethanol fireplace is a reinterpretation of the traditional fireplace, featuring a sleek, authentic look that harmoniously combines traditional and modern elements. The black contrast enhances the flames' vibrant colors and depth. With a burn time of up to 5 hours you can enjoy the cosiness from the fire a whole evening.