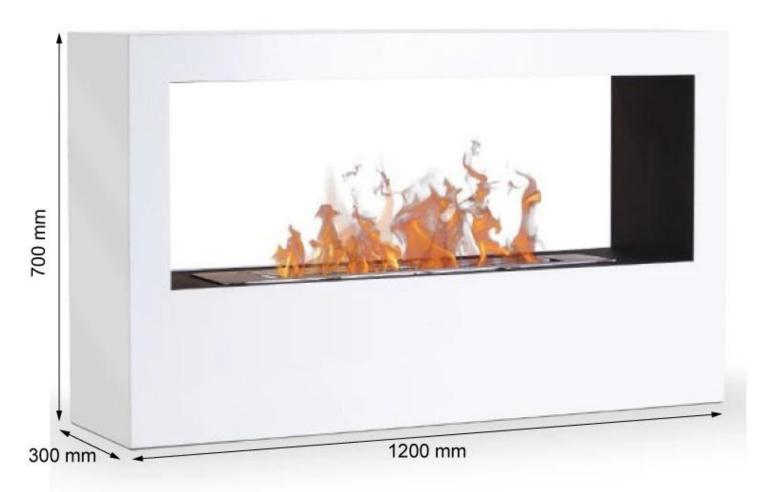

# LANSING XL - WHITE FREESTANDING BIO FIREPLACE

BIO-20-234

The ScandiFlames freestanding 2-sided bioethanol fireplace in white is a large, elegant fireplace measuring H: 70 cm x W: 120 cm x D: 30 cm. This bioethanol fireplace is perfect as a room divider, as the flames can be enjoyed from two opposite sides. It features a 4-liter fuel tank, providing a burn time of up to 6.5 hours. With a heat output of 4.38 kW and easy manual operation, this fireplace creates a cozy and warm atmosphere in large rooms. No installation is required, and maintenance is simple, as bioethanol fireplaces produce no smoke, soot, or ash.

### **Dimensions & Weight**

| Length/Width | 120 cm |
|--------------|--------|
| Height       | 70 cm  |
| Depth        | 30 cm  |
| Weight       | 42 kg  |