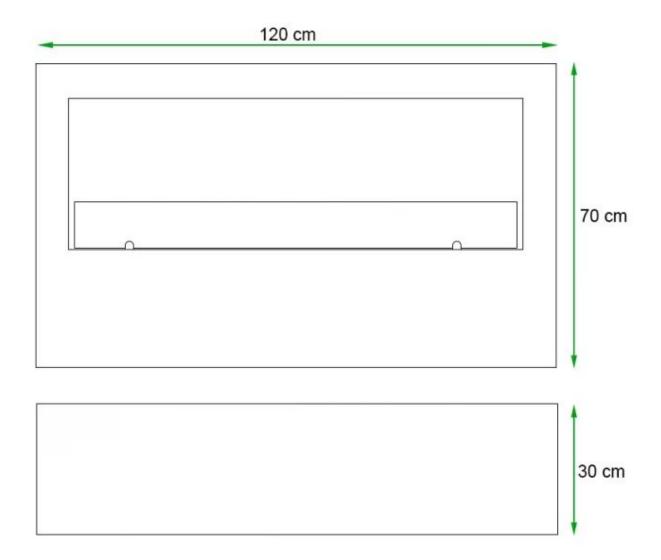

# LANSING XL - WHITE FREESTANDING BIO FIREPLACE

BIO-20-234

The ScandiFlames freestanding 2-sided bioethanol fireplace in white is a large, elegant fireplace measuring H: 70 cm x W: 120 cm x D: 30 cm. This bioethanol fireplace is perfect as a room divider, as the flames can be enjoyed from two opposite sides. It features a 4-liter fuel tank, providing a burn time of up to 6.5 hours. With a heat output of 4.38 kW and easy manual operation, this fireplace creates a cozy and warm atmosphere in large rooms. No installation is required, and maintenance is simple, as bioethanol fireplaces produce no smoke, soot, or ash.

### **Dimensions & Weight**

| Length/Width | 120 cm |
|--------------|--------|
| Height       | 70 cm  |
| Depth        | 30 cm  |
| Weight       | 42 kg  |