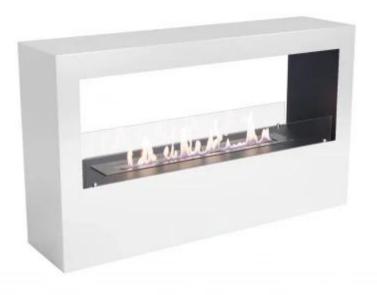

# LANSING XL - WHITE FREESTANDING BIO FIREPLACE

BIO-20-234

The ScandiFlames freestanding 2-sided bioethanol fireplace in white is a large, elegant fireplace measuring H: 70 cm x W: 120 cm x D: 30 cm. This bioethanol fireplace is perfect as a room divider, as the flames can be enjoyed from two opposite sides. It features a 4-liter fuel tank, providing a burn time of up to 6.5 hours. With a heat output of 4.38 kW and easy manual operation, this fireplace creates a cozy and warm atmosphere in large rooms. No installation is required, and maintenance is simple, as bioethanol fireplaces produce no smoke, soot, or ash.