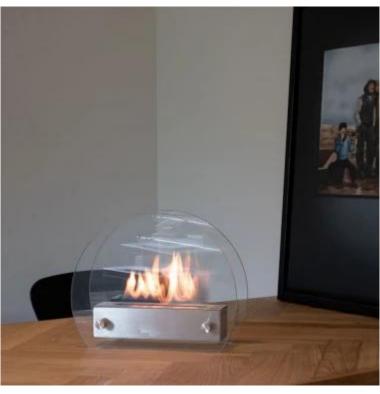

# **CIRCULAR TABLE BIO FIREPLACE - STEEL**

BIO-20-235

The ScandiFlame bio fireplace with circular glass sides is a unique and elegant table fireplace with a burn time of up to 2.5 hours. This bio fireplace has a timeless and exclusive look, with the burner floating between the two glass sides for maximum visibility of the flames. With a width of 35 cm, the fireplace is perfect for placing on a table or in a bookcase. The bio fireplace requires no electricity and is easy to maintain as it produces no soot or smoke.