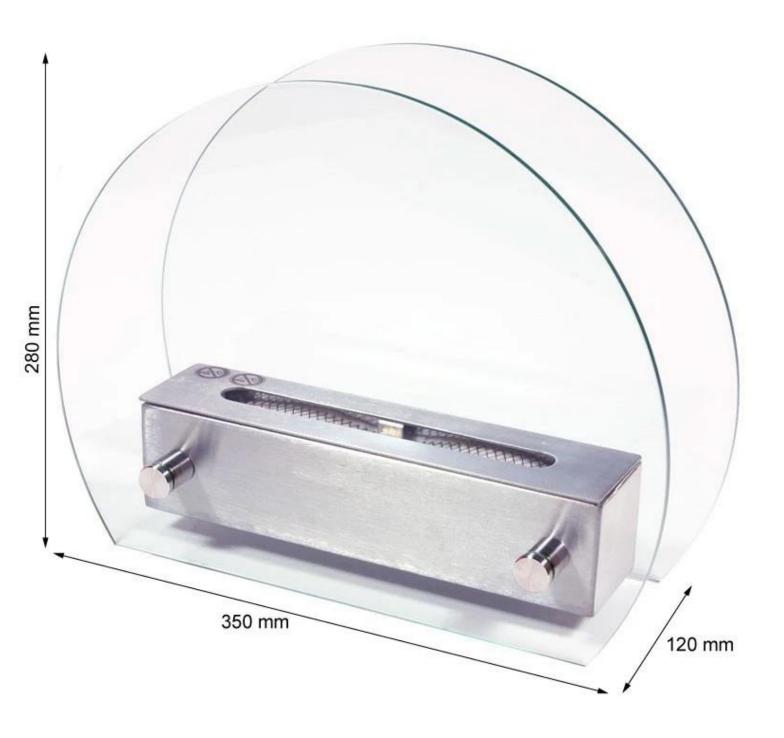

## **Dimensions & Weight**

| Length/Width | 35 cm |
|--------------|-------|
| Height       | 28 cm |
| Depth        | 12 cm |
| Weight       | 3 kg  |

# **CIRCULAR TABLE BIO FIREPLACE - STEEL**

BIO-20-235

The ScandiFlame bio fireplace with circular glass sides is a unique and elegant table fireplace with a burn time of up to 2.5 hours. This bio fireplace has a timeless and exclusive look, with the burner floating between the two glass sides for maximum visibility of the flames. With a width of 35 cm, the fireplace is perfect for placing on a table or in a bookcase. The bio fireplace requires no electricity and is easy to maintain as it produces no soot or smoke.