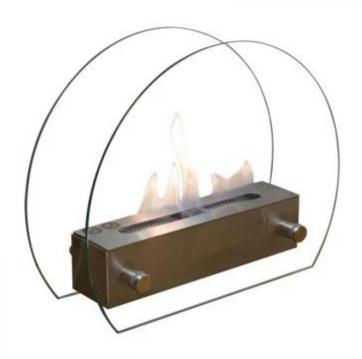

# **CIRCULAR TABLE BIO FIREPLACE - STEEL**

BIO-20-235

The ScandiFlame bio fireplace with circular glass sides is a unique and elegant table fireplace with a burn time of up to 2.5 hours. This bio fireplace has a timeless and exclusive look, with the burner floating between the two glass sides for maximum visibility of the flames. With a width of 35 cm, the fireplace is perfect for placing on a table or in a bookcase. The bio fireplace requires no electricity and is easy to maintain as it produces no soot or smoke.

## **Dimensions & Weight**

| Length/Width | 35 cm |
|--------------|-------|
| Height       | 28 cm |
| Depth        | 12 cm |
| Weight       | 3 kg  |

### **Material and Appearance**

| Material      | Glass  |
|---------------|--------|
| Material      | Steel  |
| Colour        | Glass  |
| Shape         | Curved |
| Glas included | Yes    |