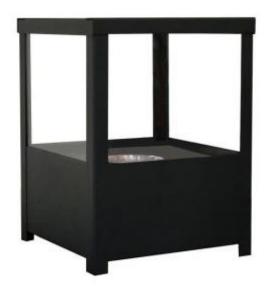

## **SQUARE TABLE BIO FIREPLACE - BLACK**

BIO-20-224

The ScandiFlames lantern tabletop bioethanol fireplace in black is a lively and stylish tabletop fireplace designed like a lantern. This bioethanol fireplace can be used both indoors and outdoors, making it perfect for creating a cozy atmosphere at your front door or on the terrace. With a weight of 4 kg, the fireplace can easily be moved around at home. The affordable fireplace requires no assembly other than placing the fuel tank. It uses bioethanol as fuel, meaning it produces no soot, smoke, or ash, making maintenance easy.