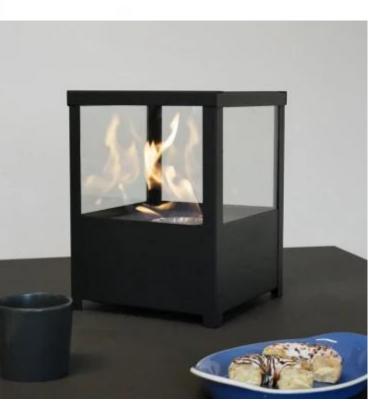

## **SQUARE TABLE BIO FIREPLACE - BLACK**

BIO-20-224

The ScandiFlames lantern tabletop bioethanol fireplace in black is a lively and stylish tabletop fireplace designed like a lantern. This bioethanol fireplace can be used both indoors and outdoors, making it perfect for creating a cozy atmosphere at your front door or on the terrace. With a weight of 4 kg, the fireplace can easily be moved around at home. The affordable fireplace requires no assembly other than placing the fuel tank. It uses bioethanol as fuel, meaning it produces no soot, smoke, or ash, making maintenance easy.