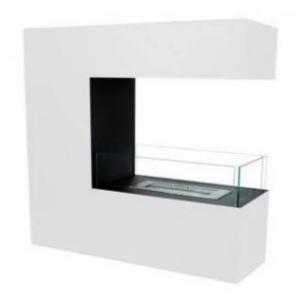

# **TOPEKA WHITE - POWDER COATED STEEL BIOFIREPLACE**

BIO-20-216

The ScandiFlames Topeka White is an elegant, freestanding bioethanol fireplace with a 2.5-liter fuel tank and a burn time of up to 7.5 hours per filling. Measuring H:  $90 \text{ cm} \times \text{W}$ :  $100 \text{ cm} \times \text{D}$ : 35 cm, this impressive fireplace can be placed on the floor or built into an end wall. Its wide frame and large cutout provide an wide view of the flames, shielded by three safety glass panels. The design fits perfectly into modern homes, creating a cozy atmosphere. Maintenance is easy, as bioethanol fireplaces do not produce smoke.