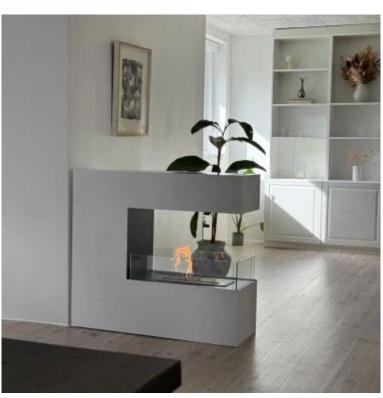

# **TOPEKA WHITE - POWDER COATED STEEL BIOFIREPLACE**

BIO-20-216

The ScandiFlames Topeka White is an elegant, freestanding bioethanol fireplace with a 2.5-liter fuel tank and a burn time of up to 7.5 hours per filling. Measuring H:  $90 \text{ cm} \times \text{W}$ :  $100 \text{ cm} \times \text{D}$ : 35 cm, this impressive fireplace can be placed on the floor or built into an end wall. Its wide frame and large cutout provide an wide view of the flames, shielded by three safety glass panels. The design fits perfectly into modern homes, creating a cozy atmosphere. Maintenance is easy, as bioethanol fireplaces do not produce smoke.