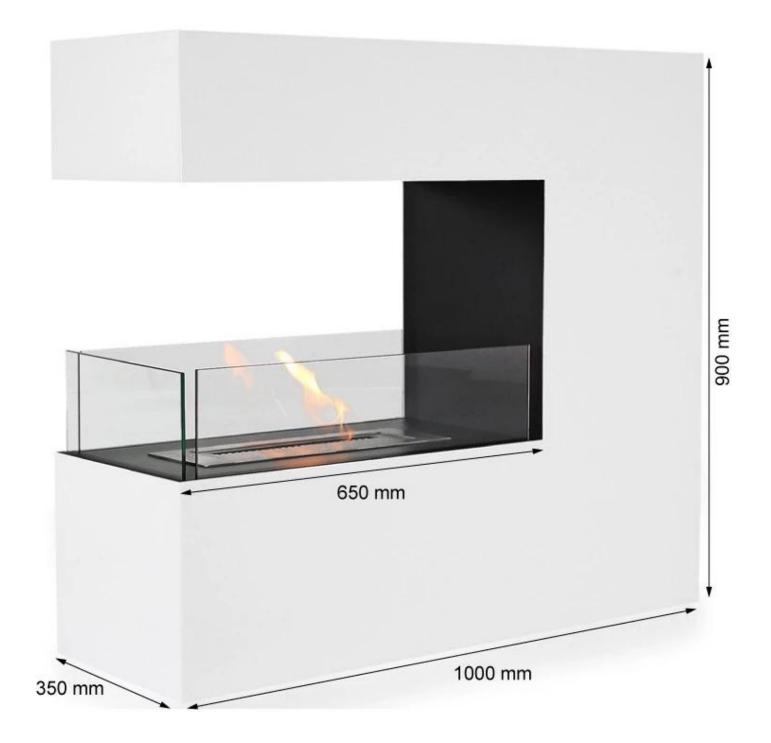

# **TOPEKA WHITE - POWDER COATED STEEL BIOFIREPLACE**

BIO-20-216

The ScandiFlames Topeka White is an elegant, freestanding bioethanol fireplace with a 2.5-liter fuel tank and a burn time of up to 7.5 hours per filling. Measuring H:  $90 \text{ cm} \times \text{W}$ :  $100 \text{ cm} \times \text{D}$ : 35 cm, this impressive fireplace can be placed on the floor or built into an end wall. Its wide frame and large cutout provide an wide view of the flames, shielded by three safety glass panels. The design fits perfectly into modern homes, creating a cozy atmosphere. Maintenance is easy, as bioethanol fireplaces do not produce smoke.

### **Dimensions & Weight**

| Length/Width | 100 cm |
|--------------|--------|
| Height       | 90 cm  |
| Depth        | 35 cm  |
| Weight       | 37 kg  |