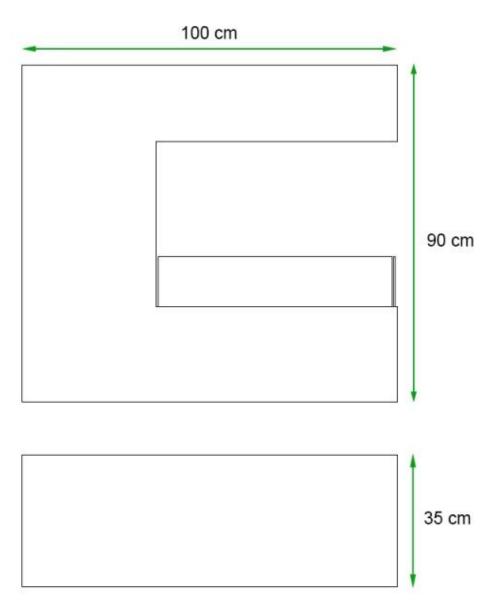

# **TOPEKA WHITE - POWDER COATED STEEL BIOFIREPLACE**

BIO-20-216

The ScandiFlames Topeka White is an elegant, freestanding bioethanol fireplace with a 2.5-liter fuel tank and a burn time of up to 7.5 hours per filling. Measuring H:  $90 \text{ cm} \times \text{W}$ :  $100 \text{ cm} \times \text{D}$ : 35 cm, this impressive fireplace can be placed on the floor or built into an end wall. Its wide frame and large cutout provide an wide view of the flames, shielded by three safety glass panels. The design fits perfectly into modern homes, creating a cozy atmosphere. Maintenance is easy, as bioethanol fireplaces do not produce smoke.

### **Dimensions & Weight**

| Length/Width | 100 cm |
|--------------|--------|
| Height       | 90 cm  |
| Depth        | 35 cm  |
| Weight       | 37 kg  |