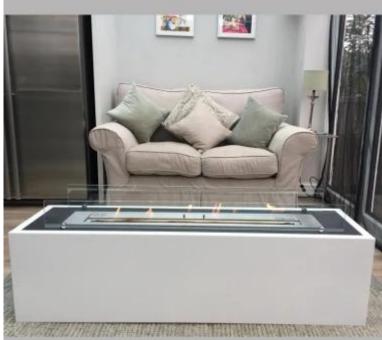

## **FREESTANDING BIO FIREPLACE - WHITE**

BIO-20-214

The ScandiFlames Rectangular Freestanding Bioethanol Fireplace in white is a large, elegant fireplace measuring H: 35 cm x W: 130 cm x D: 35 cm. This exclusive fireplace can be placed both indoors and outdoors and features a 5-liter fuel tank with a burn time of up to 6 hours. Its open design offers an impressive view of the flames, making it perfect for those who desire something extraordinary. The fireplace comes with two safety glass panels, a snuffer tool, and requires no electricity, making it easy to install and maintain.