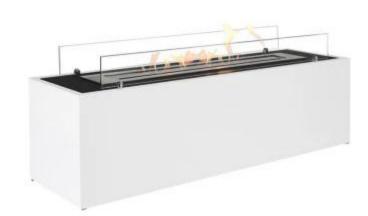

## **FREESTANDING BIO FIREPLACE - WHITE**

BIO-20-214

The ScandiFlames Rectangular Freestanding Bioethanol Fireplace in white is a large, elegant fireplace measuring H: 35 cm x W: 130 cm x D: 35 cm. This exclusive fireplace can be placed both indoors and outdoors and features a 5-liter fuel tank with a burn time of up to 6 hours. Its open design offers an impressive view of the flames, making it perfect for those who desire something extraordinary. The fireplace comes with two safety glass panels, a snuffer tool, and requires no electricity, making it easy to install and maintain.

#### **Dimensions & Weight**

| Length/Width | 130 cm |
|--------------|--------|
| Height       | 35 cm  |
| Depth        | 35 cm  |
| Weight       | 43 kg  |

#### **Material and Appearance**

| Material      | Steel |
|---------------|-------|
| Colour        | White |
| Glas included | Yes   |