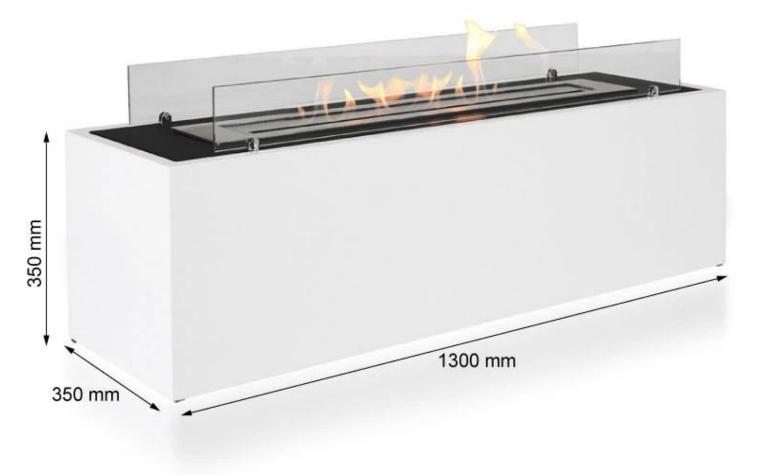

## **FREESTANDING BIO FIREPLACE - WHITE**

BIO-20-214

The ScandiFlames Rectangular Freestanding Bioethanol Fireplace in white is a large, elegant fireplace measuring H: 35 cm x W: 130 cm x D: 35 cm. This exclusive fireplace can be placed both indoors and outdoors and features a 5-liter fuel tank with a burn time of up to 6 hours. Its open design offers an impressive view of the flames, making it perfect for those who desire something extraordinary. The fireplace comes with two safety glass panels, a snuffer tool, and requires no electricity, making it easy to install and maintain.

#### **Dimensions & Weight**

| Length/Width | 130 cm |
|--------------|--------|
| Height       | 35 cm  |
| Depth        | 35 cm  |
| Weight       | 43 kg  |