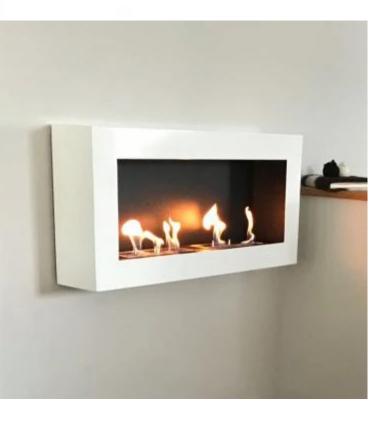

# LARGE WHITE WALL MOUNTED BIOETHANOL FIREPLACE BIO-10-034

ScandiFlames large wall-mounted bio fireplace in white, featuring a timeless and elegant design. Equipped with two separate 1.0-liter burners, this fireplace offers up to 5 hours of burn time and a heat output of 3 kW. The fireplace is designed to easily be mounted on the wall, where it with its open front offers a clear view of the flames. The black backplate enhances the colors and depth of the flames. Easy to clean and maintain, as it produces no fumes, soot, smoke, or ash. Includes mounting brackets, operating tool, and requires no electricity.