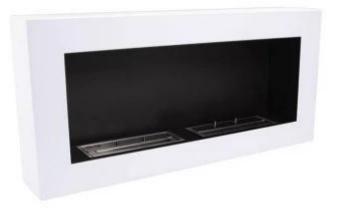

# LARGE WHITE WALL MOUNTED BIOETHANOL FIREPLACE BIO-10-034

ScandiFlames large wall-mounted bio fireplace in white, featuring a timeless and elegant design. Equipped with two separate 1.0-liter burners, this fireplace offers up to 5 hours of burn time and a heat output of 3 kW. The fireplace is designed to easily be mounted on the wall, where it with its open front offers a clear view of the flames. The black backplate enhances the colors and depth of the flames. Easy to clean and maintain, as it produces no fumes, soot, smoke, or ash. Includes mounting brackets, operating tool, and requires no electricity.

#### **Material and Appearance**

| Material | Steel       |
|----------|-------------|
| Colour   | White       |
| Shape    | Rectangular |