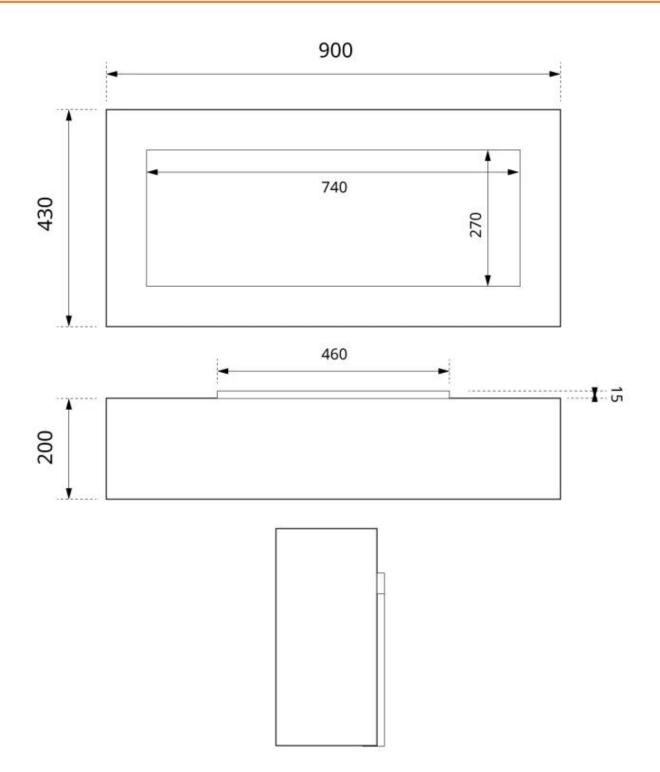

#### **Dimensions & Weight**

| Length/Width | 90 cm   |
|--------------|---------|
| Height       | 43 cm   |
| Depth        | 20 cm   |
| Weight       | 19,7 kg |