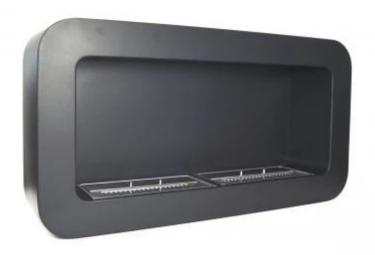

# **RECTANGULAR CURVED BIOETHANOL FIREPLACE - BLACK**

BIO-10-016

ScandiFlames rectangular curved bio fireplace in black for wall mounting, equipped with 2 manual burners, providing a total heat output of 3.52 kW. Each burner has a capacity of 1.5 liters and a flame width of 24 cm, with a total burn time of up to 6 hours. The fireplace requires no chimney and creates cosyness without soot, smoke, or ash. It is recommended for rooms larger than 90 m³. Comes with mounting brackets and tools.

### **Material and Appearance**

| Material      | Steel       |
|---------------|-------------|
| Colour        | Black       |
| Shape         | Rectangular |
| Glas included | No          |