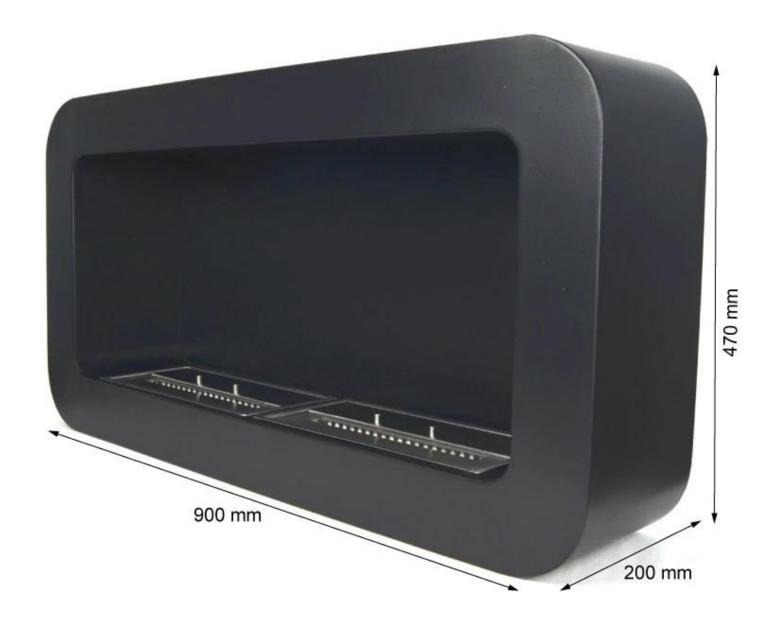

### **Dimensions & Weight**

| Length/Width | 90 cm |
|--------------|-------|
| Height       | 47 cm |
| Depth        | 20 cm |
| Weight       | 20 kg |