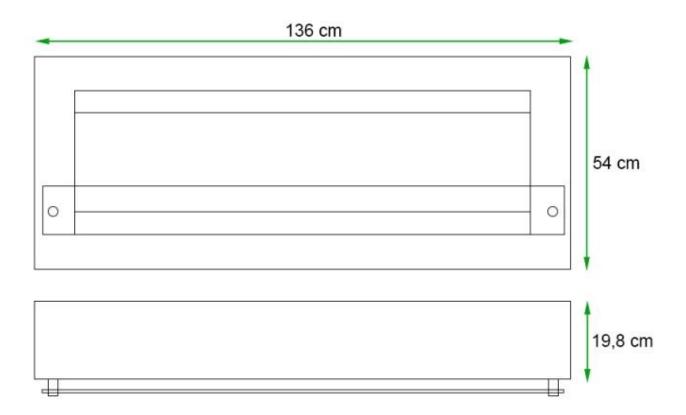

### **Dimensions & Weight**

| Length/Width | 136 cm  |
|--------------|---------|
| Height       | 54 cm   |
| Depth        | 19,8 cm |
| Weight       | 29 kg   |