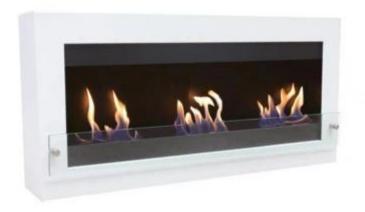

# LARGE WALL MOUNTED BIOFIREPLACE - WHITE

BIO-10-017W

ScandiFlames large wall-mounted bio fireplace in white with 3 outstanding burners, providing up to 4 kW of heat. The fireplace measures H: 54 cm, W: 136 cm, D: 23 cm and features safety glass to protect the flames from drafts and wind. Each of the 3 burners has a capacity of 1.5 liters and a burn time of about 5 hours and 15 minutes. Total consumption is approximately 0.54 liters of bioethanol per hour. No chimney or vent required, but the fireplace is recommended for rooms larger than 120 m³. Easy to install with included brackets and tools.