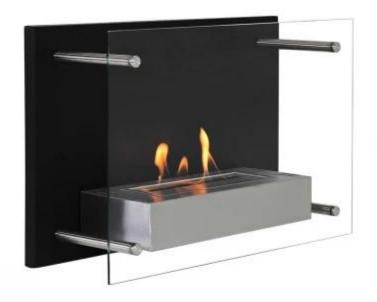

# **NEVADA - WALL MOUNTED BIOETHANOL FIREPLACE**

BIO-10-008

The ScandiFlames Nevada is a wall-mounted bioethanol fireplace, making it perfect for rooms with limited floor space. Its design offers a large view of the flames, which sits behind a protective glass panel. With a 1.5-litre bioethanol burner, it provides up to 6 hours of burn time and a heat output of approximately 2.2 kW, usually enough to heat a room of 25-30 square meters. The fireplace can be mounted on almost any wall and doesn't require a chimney, ensuring flexible and easy installation. The included manually operated bioethanol burner requires no electrical connection, enhancing its convenience and simplicity.

#### **Material and Appearance**

| Material      | Steel       |
|---------------|-------------|
| Colour        | Black       |
| Shape         | Rectangular |
| Glas included | Yes         |