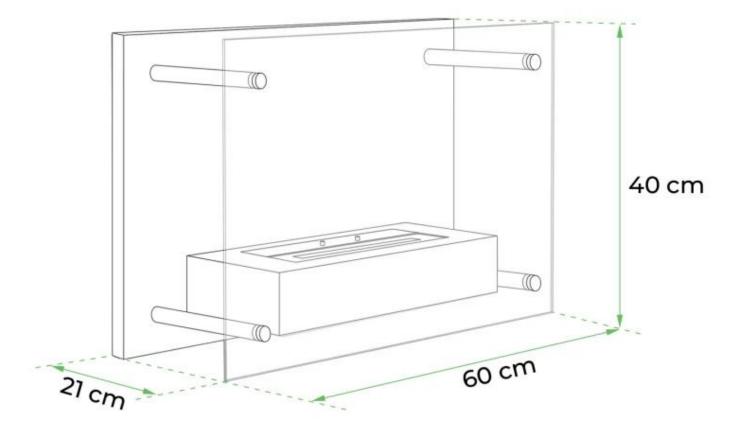

# **Dimensions & Weight**

| Length/Width | 60 cm   |
|--------------|---------|
| Height       | 40 cm   |
| Depth        | 21 cm   |
| Weight       | 14,5 kg |