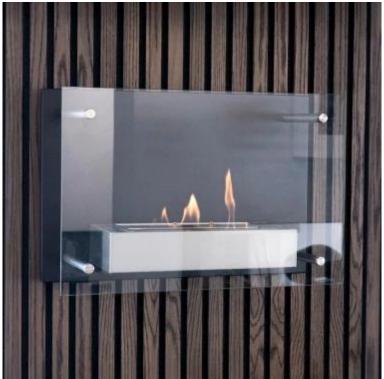

# **NEVADA - WALL MOUNTED BIOETHANOL FIREPLACE**

BIO-10-008

The ScandiFlames Nevada is a wall-mounted bioethanol fireplace, making it perfect for rooms with limited floor space. Its design offers a large view of the flames, which sits behind a protective glass panel. With a 1.5-litre bioethanol burner, it provides up to 6 hours of burn time and a heat output of approximately 2.2 kW, usually enough to heat a room of 25-30 square meters. The fireplace can be mounted on almost any wall and doesn't require a chimney, ensuring flexible and easy installation. The included manually operated bioethanol burner requires no electrical connection, enhancing its convenience and simplicity.