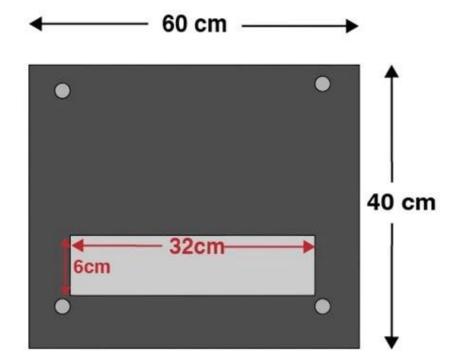

# **Dimensions & Weight**

| Length/Width | 60 cm   |
|--------------|---------|
| Height       | 40 cm   |
| Depth        | 21 cm   |
| Weight       | 14,5 kg |