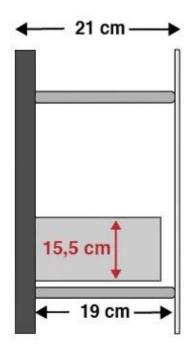

# **Dimensions & Weight**

| Length/Width | 60 cm   |
|--------------|---------|
| Height       | 40 cm   |
| Depth        | 21 cm   |
| Weight       | 14,5 kg |